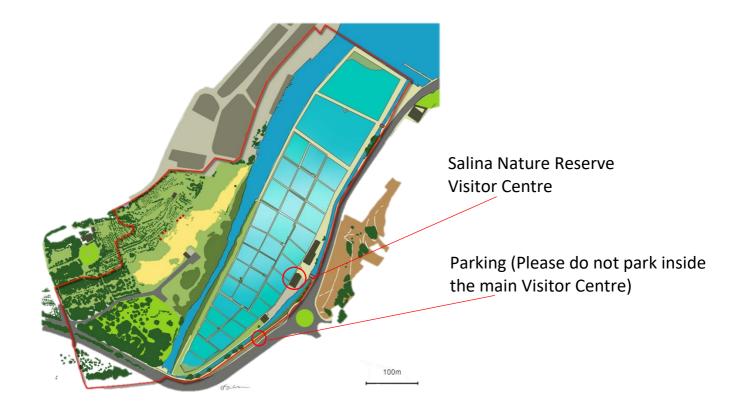

## **Spring Watch Volunteer Training**

Sunday 26th March Salina Nature Reserve 9:00 – 13:30

We are delighted to invite you to attend a one-day training session hosted by BirdLife Malta at Salina Nature Reserve. This training aims to show you how you can protect migratory birds on their journey to their breeding grounds in Europe. We will discuss with you wildlife legislation, what to do if you come across an illegality, and some basic bird ID skills.