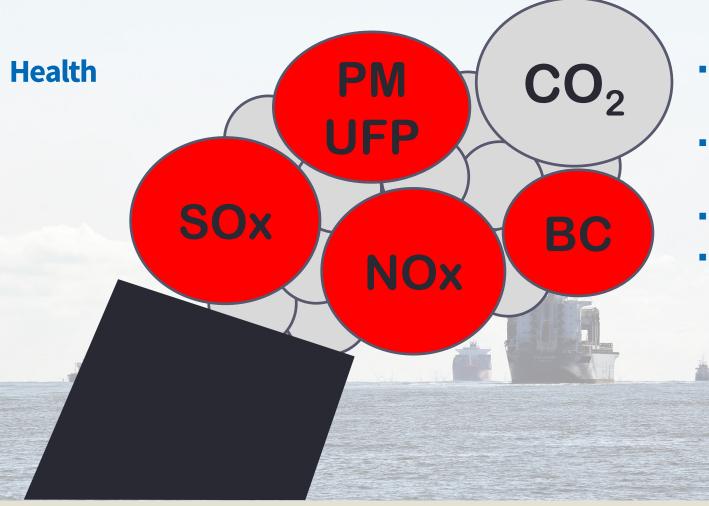

#### **Air Pollution from Ships**

Sönke Diesener

Transport Policy Officer, NABU