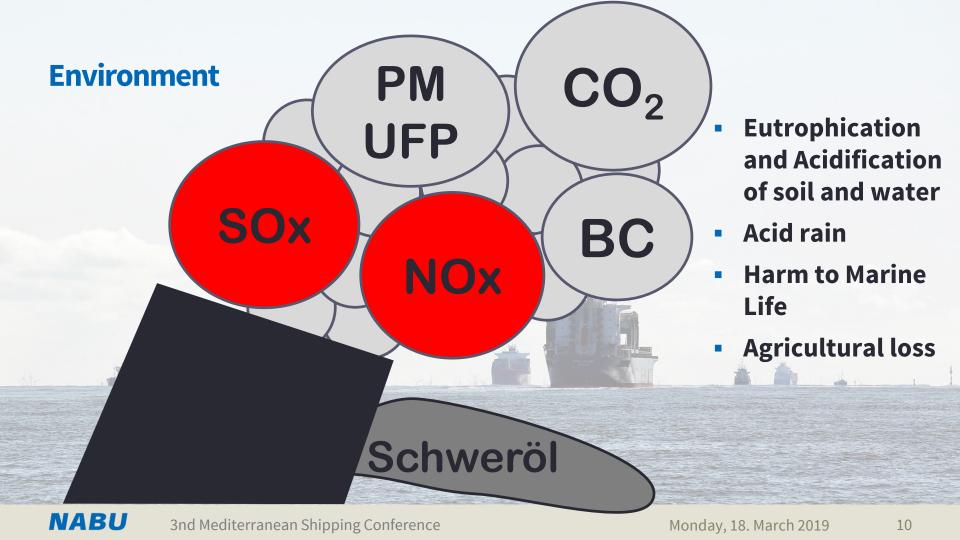

# NO<sub>2</sub> Emissions City of Hamburg

- Respiratory disease
- Cardiovascular disease
- Cancer
- 50.000
   premature
   death in EU
   attributed to
  ships (2013)