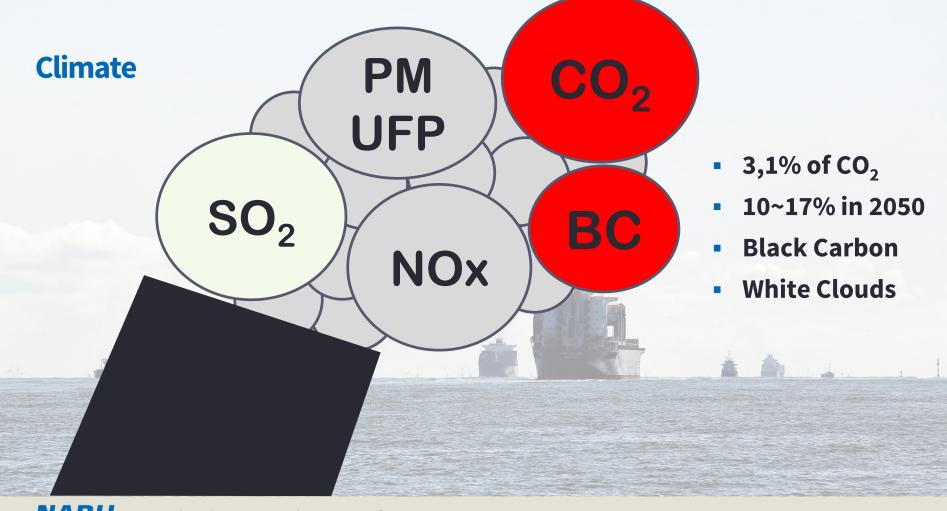

| 181    | 1.11   | 0.62 - 1.98 |
| Kidney (189)                                 | 103    | 0.29   | 0.09 - 0.95 |
| Brain and other parts of CNS (191-192; 225)  | 92     | 0.84   | 0.35 - 2.02 |
| Lymphatic and hematopoietic tissue (200-208) | 368    | 1.08   | 0.73 - 1.61 |
| Neurological diseases (330-349)              | 341    | 1.51   | 1.05 - 2.18 |
| Cardiovascular diseases (390-459)            | 5,354  | 0.97   | 0.88 - 1.08 |
| Respiratory diseases (460-519)               | 874    | 0.79   | 0.60 - 1.04 |
| Digestive sistem diseases (520-579)          | 561    | 1.04   | 0.75 - 1.43 |
| Renal diseases (580-599)                     | 242    | 0.91   | 0.56 - 1.50 |
| nd Mediterranean Shipping Conference         |        |        | Monday,     |



Carla Ancona













NABU-Headquarters

Sönke Diesener

Charitéstraße 3

10117 Berlin

Tel. +49 (0)30.28 49 84-1630

Soenke.Diesener@NABU.de

www.NABU.de