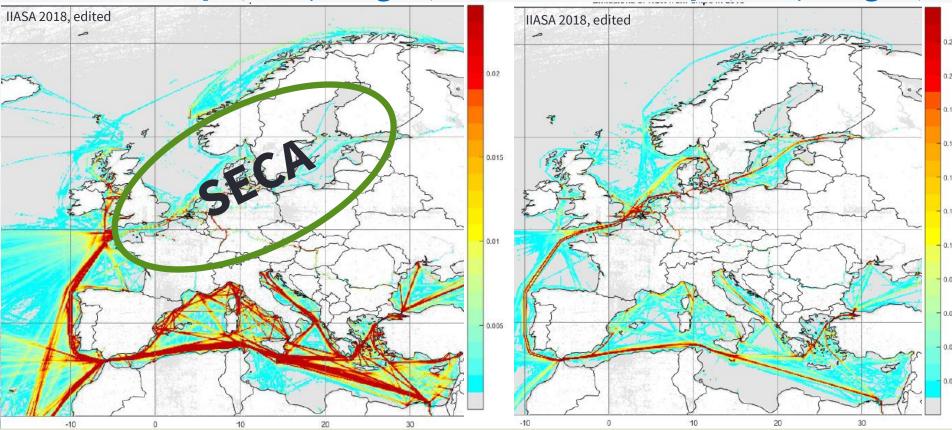

## SO<sub>2</sub> from Ships (2015, ktn/grid)

# NOx from Ships (2015, ktn/grid)