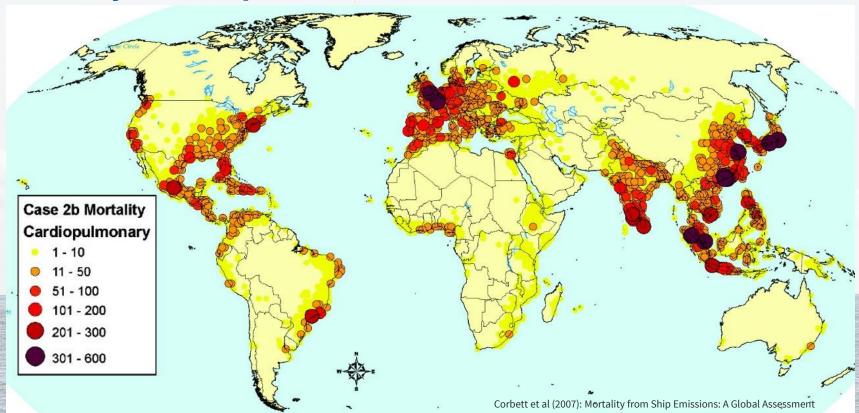

#### **Air Pollution from Ships**

Sönke Diesener

Transport Policy Officer, NABU



## SO<sub>2</sub> from Ships (2015, ktn/grid)

# NOx from Ships (2015, ktn/grid)



# NO<sub>2</sub> Emissions City of Hamburg







- Respiratory disease
- Cardiovascular disease
- Cancer
- 50.000
   premature
   death in EU
   attributed to
  ships (2013)

### **Mortality from Ship Emissions (PM2,5)**







#### Association between living <500 m from the harbour and mortaity

|                                              | n      | HR adj | 95% CI      |
|----------------------------------------------|--------|--------|-------------|
| Natural mortality (001-799)                  | 13,687 | 1.03   | 0.96 - 1.10 |
| Malignant cancers (140-208)                  | 4,427  | 1.11   | 0.99 - 1.25 |
| Stomach (151)                                | 294    | 1.39   | 0.89 - 2.17 |
| Colon and rectum (153-154; 159)              | 585    | 1.09   | 0.79 - 1.50 |
| Liver (155-156)                              | 291    | 0.99   | 0.63 - 1.54 |
| Pancreas (157)                               | 240    | 1.05   | 0.65 - 1.68 |
| Larynx (161)                                 | 38     | 0.34   | 0.04 - 2.