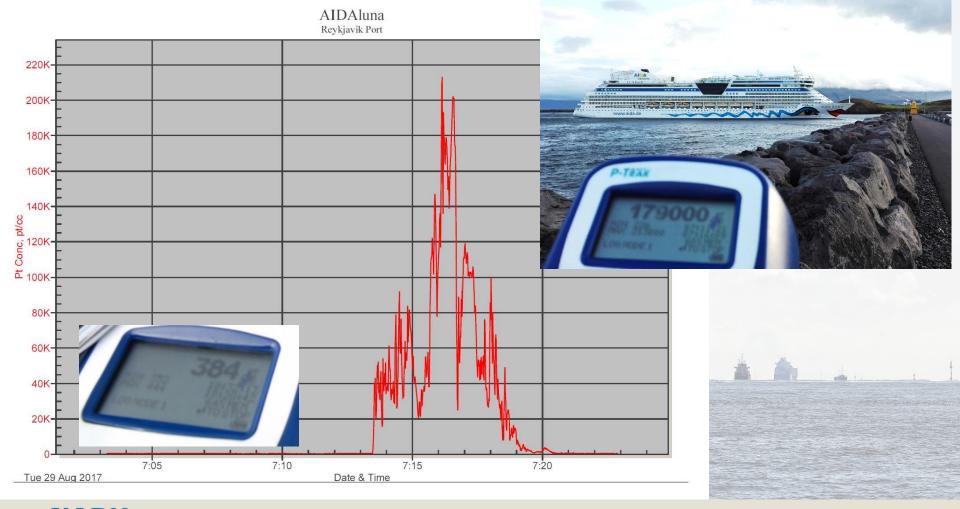

| 181    | 1.11   | 0.62 - 1.98 |
| Kidney (189)                                 | 103    | 0.29   | 0.09 - 0.95 |
| Brain and other parts of CNS (191-192; 225)  | 92     | 0.84   | 0.35 - 2.02 |
| Lymphatic and hematopoietic tissue (200-208) | 368    | 1.08   | 0.73 - 1.61 |
| Neurological diseases (330-349)              | 341    | 1.51   | 1.05 - 2.18 |
| Cardiovascular diseases (390-459)            | 5,354  | 0.97   | 0.88 - 1.08 |
| Respiratory diseases (460-519)               | 874    | 0.79   | 0.60 - 1.04 |
| Digestive sistem diseases (520-579)          | 561    | 1.04   | 0.75 - 1.43 |
| Renal diseases (580-599)                     | 242    | 0.91   | 0.56 - 1.50 |
| nd Mediterranean Shipping Conference         |        |        | Monday,     |



Carla Ancona













NABU-Headquarters

Sönke Diesener

Charitéstraße 3

10117 Berlin

Tel. +49 (0)30.28 49 84-1630

Soenke.Diesener@NABU.de

www.NABU.de