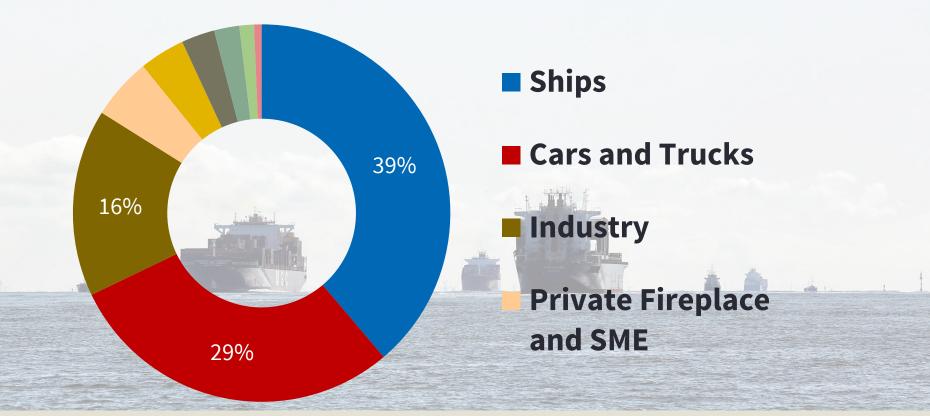

# NO<sub>2</sub> Emissions City of Hamburg

- Respiratory disease
- Cardiovascular disease
- Cancer
- 50.000
   premature
   death in EU
   attributed to
  ships (2013)