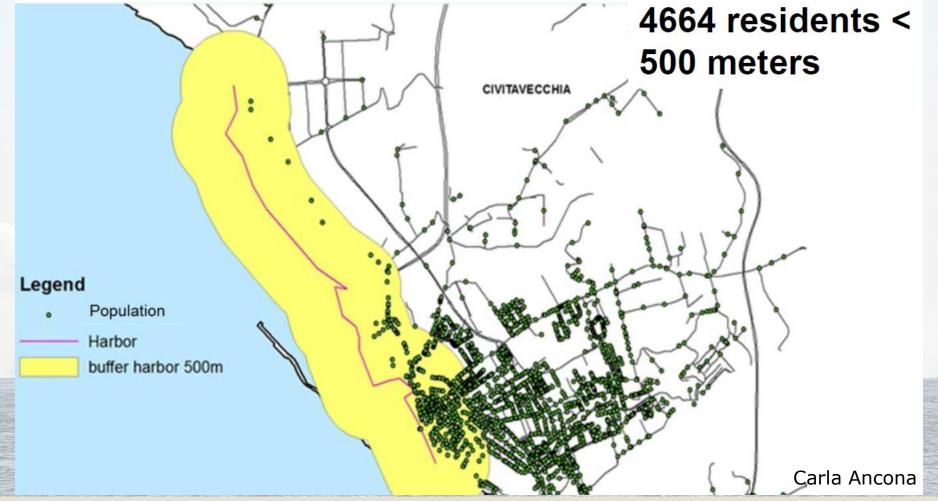

#### Association between living <500 m from the harbour and mortaity

|                                              | n      | HR adj | 95% CI      |
|----------------------------------------------|--------|--------|-------------|
| Natural mortality (001-799)                  | 13,687 | 1.03   | 0.96 - 1.10 |
| Malignant cancers (140-208)                  | 4,427  | 1.11   | 0.99 - 1.25 |
| Stomach (151)                                | 294    | 1.39   | 0.89 - 2.17 |
| Colon and rectum (153-154; 159)              | 585    | 1.09   | 0.79 - 1.50 |
| Liver (155-156)                              | 291    | 0.99   | 0.63 - 1.54 |
| Pancreas (157)                               | 240    | 1.05   | 0.65 - 1.68 |
| Larynx (161)                                 | 38     | 0.34   | 0.04 - 2.59 |
| Trachea, bronchus and lung (162)             | 1,046  | 1.31   | 1.04 - 1.66 |
| Pleura (163)                                 | 29     | 0.61   | 0.14 - 2.63 |
| Bladder (188)                                | 181    | 1.11   | 0.62 - 1.98 |
| Kidney (189)                                 | 103    | 0.29   | 0.09 - 0.95 |
| Brain and other parts of CNS (191-192; 225)  | 92     | 0.84   | 0.35 - 2.02 |
| Lymphatic and hematopoietic tissue (200-208) | 368    | 1.08   | 0.73 - 1.61 |
| Neurological diseases (330-349)              | 341    | 1.51   | 1.05 - 2.18 |
| Cardiovascular diseases (390-459)            | 5,354  | 0.97   | 0.88 - 1.08 |
| Respiratory diseases (460-519)               | 874    | 0.79   | 0.60 - 1.04 |
| Digestive sistem diseases (520-579)          | 561    | 1.04   | 0.75 - 1.43 |
| Renal diseases (580-599)                     | 242    | 0.91   | 0.56 - 1.50 |
| nd Mediterranean Shipping Conference         |        |        | Monday,     |